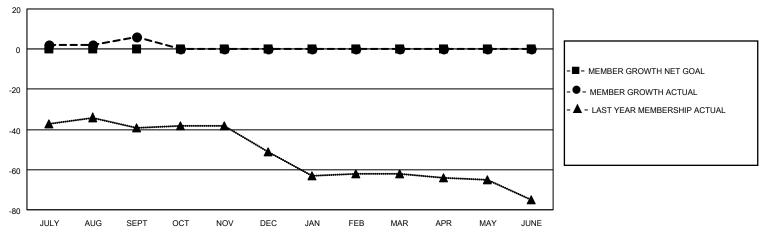

## GOALS AND ACTUAL MEMBERS CUMULATIVE

| DROPPED CLUBS: 0 |   | 9 CLUBS OF 30 ADDED 1 OR<br>MORE NEW MEMBERS | GENDER DISTRIBUTION                |              |  |
|------------------|---|----------------------------------------------|------------------------------------|--------------|--|
|                  |   | WORE NEW WEWBERS                             | MALE                               | 500 (80.78%) |  |
|                  |   |                                              | FEMALE                             | 119 (19.22%) |  |
| DROPPED MEMBERS  |   |                                              | NON BINARY                         | 0 (0.00%)    |  |
|                  |   |                                              | PREFER NOT TO ANSWER               | 0 (0.00%)    |  |
| DECEASED         | 6 |                                              |                                    |              |  |
| CLUB CANCELLED   | 0 | CLICK HERE FOR CUMULATIVE                    | TOTAL FAMILY UNIT MEMBERS          | 68           |  |
| OTHER            | 2 | MEMBERSHIP DATA                              |                                    |              |  |
| TOTAL 8          |   |                                              | FAMILY MEMBERS PAYING HALF DUES 34 |              |  |
|                  |   |                                              |                                    |              |  |